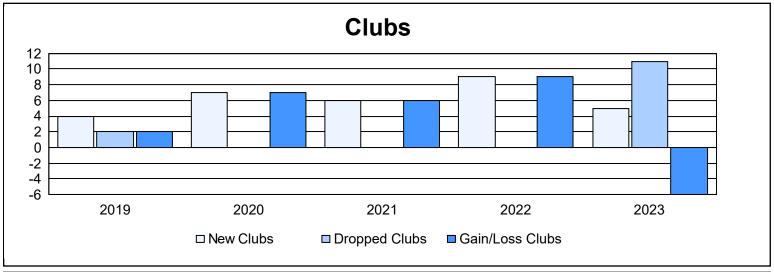

District 411 B

As of June 2023 Cumulative

| Year      | New<br>Clubs | Dropped<br>Clubs | Gain/<br>Loss<br>Clubs | New<br>Members | Charter<br>Members | Reinstate<br>Members | Transfer<br>Members | Total<br>Member<br>Added | Total<br>Members<br>Dropped | Gain/<br>Loss<br>Members |
|-----------|--------------|------------------|------------------------|----------------|--------------------|----------------------|---------------------|--------------------------|-----------------------------|--------------------------|
| 2018-2019 | 4            | 2                | 2                      | 180            | 96                 | 3                    | 0                   | 279                      | 175                         | 104                      |
| 2019-2020 | 7            | 0                | 7                      | 336            | 221                | 17                   | 1                   | 575                      | 125                         | 450                      |
| 2020-2021 | 6            | 0                | 6                      | 165            | 162                | 7                    | 0                   | 334                      | 376                         | -42                      |
| 2021-2022 | 9            | 0                | 9                      | 378            | 229                | 16                   | 0                   | 623                      | 275                         | 348                      |
| 2022-2023 | 5            | 11               | -6                     | 432            | 142                | 18                   | 6                   | 598                      | 577                         | 21                       |
| Average   | 6            | 3                | 4                      | 298            | 170                | 12                   | 1                   | 482                      | 306                         | 176                      |