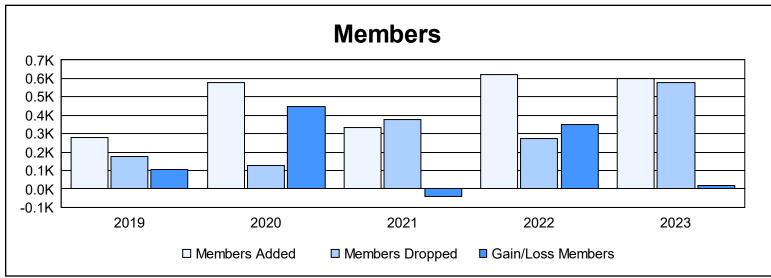

District 411 B

As of June 2023 Cumulative

| Year      | New<br>Clubs | Dropped<br>Clubs | Gain/<br>Loss<br>Clubs | New<br>Members | Charter<br>Members | Reinstate<br>Members | Transfer<br>Members | Total<br>Member<br>Added | Total<br>Members<br>Dropped | Gain/<br>Loss<br>Members |
|-----------|--------------|------------------|------------------------|----------------|--------------------|----------------------|---------------------|--------------------------|-----------------------------|--------------------------|
| 2018-2019 | 4            | 2                | 2                      | 180            | 96                 | 3                    | 0                   | 279                      | 175                         | 104                      |
| 2019-2020 | 7            | 0                | 7                      | 336            | 221                | 17                   | 1                   | 575                      | 125                         | 450                      |
| 2020-2021 | 6            | 0                | 6                      | 165            | 162                | 7                    | 0                   | 334                      | 376                         | -42                      |
| 2021-2022 | 9            | 0                | 9                      | 378            | 229                | 16                   | 0                   | 623                      | 275                         | 348                      |
| 2022-2023 | 5            | 11               | -6                     | 432            | 142                | 18                   | 6                   | 598                      | 577                         | 21                       |
| Average   | 6            | 3                | 4                      | 298            | 170                | 12                   | 1                   | 482                      | 306                         | 176                      |